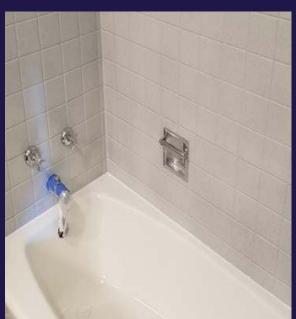

#### **Environmentally Friendly**

• Water based multicolor finish

After

Before

# Tile Refinished in Morning Mist

After

A series of concrete-inspired colors ranging from cool tones to muted neutrals. This collection captures the popular sophistication and resilience of concrete.