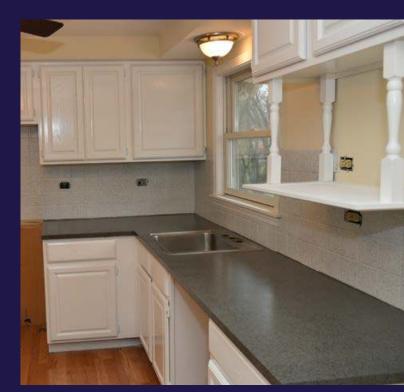

#### **Environmentally Friendly**

• Water based multicolor finish

After

Before

# Tile Refinished in Morning Mist

After

A series of concrete-inspired colors ranging from cool tones to muted neutrals. This collection captures the popular sophistication and resilience of concrete.